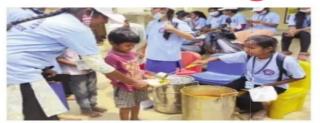

#### MEDICAL CAMP IN KANUKUNTA VILLAGE

Date: 28-03-2022 Activity: Medical camp

**Medical Camp**: The Medical council of the camp consisted of **Dr.Aneesa Samreen** (MBBS -Medical officer), and Navaneetha – Asha worker (Staff Nurse).

The medical camp started with a general check-up along with the basic tests like B.P Test, Sugar test, and weight check-up. The Asha group workers also took the initiative to take part and help in the medical camp and cooperated with the NSS Volunteers. After the general checkup, and basic tests, medicines were prescribed accordingly. Volunteers were involved in weight check-ups and sent the patients according to their token numbers.71 Patients have attended the medical health check-up. The camp ended on a peaceful note.