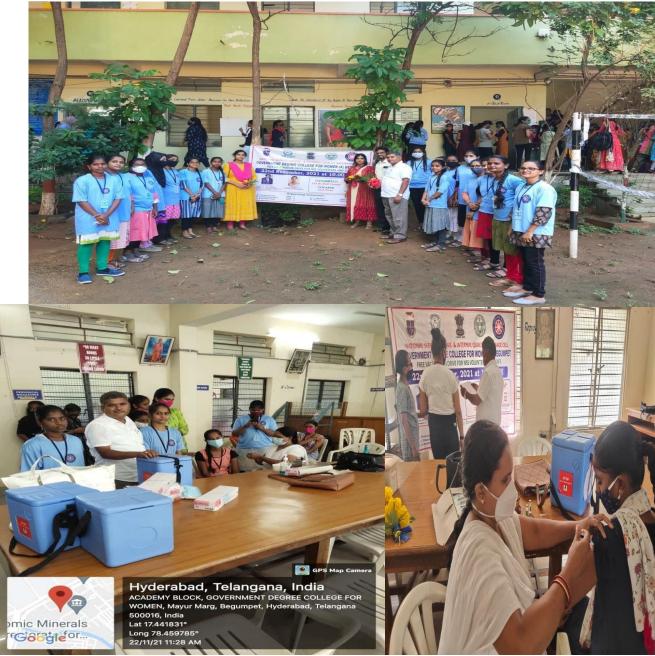

Free Covid -19, Vaccination Drive -1 for NSS Volunteers, Students and Staff was conducted on 17 th August 2021 at 10:00am by National Service Scheme and IQAC of GDCW. Begumpet, OU Hyderabad. In which NSS volunteers actively took part and has created awareness on importance of taking vaccine to the students. In this drive, around 650 persons were benefitted.

Chief Guest: Prof.G.Mallesham, (DEAN, UGC Affairs, OU).

Guest of honour: Dr.Saveen Souda(NSS Programme Coordinator, OU).

Guest of honour: Dr.B.Rajashree (Deputy DMHO, LAlapet Hyd.)

President of the Programme: Dr. K. Padmavati (Principal and NSS chairman).

Motivator and Guide : Dr.M.Vasudha (Vice Principal).

**Organizers:** 

Unit 1 PO - Dr. K. Venkateshwarlu Unit 2 PO - Smt.C. Uma Maheshwari Unit 3 PO – Smt. K.Saritha Rani -3 Unit 4 PO - Dr. A. Madhuri Date: 17-08-2021 Time:10:00am onwards.