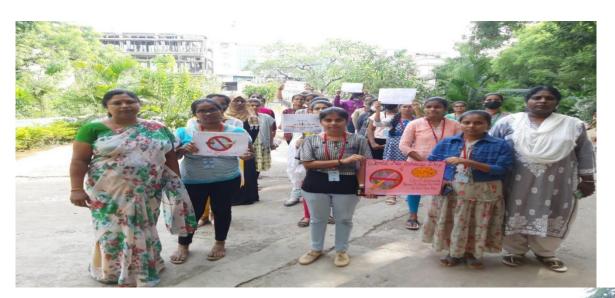

## Government Degree College for Women, Begumpet Health Club Dept . of Biotechnology and Dept.of Zoology Awareness on Anti Tobacco Day Dt.3105-2022

This yearly celebration informs the public on the dangers of using tobacco, the business practices of tobacco companies, what WHO is doing to fight the tobacco epidemic, and what people around the world can do to claim their right to health and healthy living and to protect future generations.

In view of anti-tobacco day, the Government degree college for women,Begumpet Health club in collaboration with Dept.of Zoology, NCC and NSS has organized a rally with placards against tobacco usage.The rally was taken up from college to nearby local area. Students participated enthusiastically by holding placards and explaining the hazards caused by the use of tobacco.