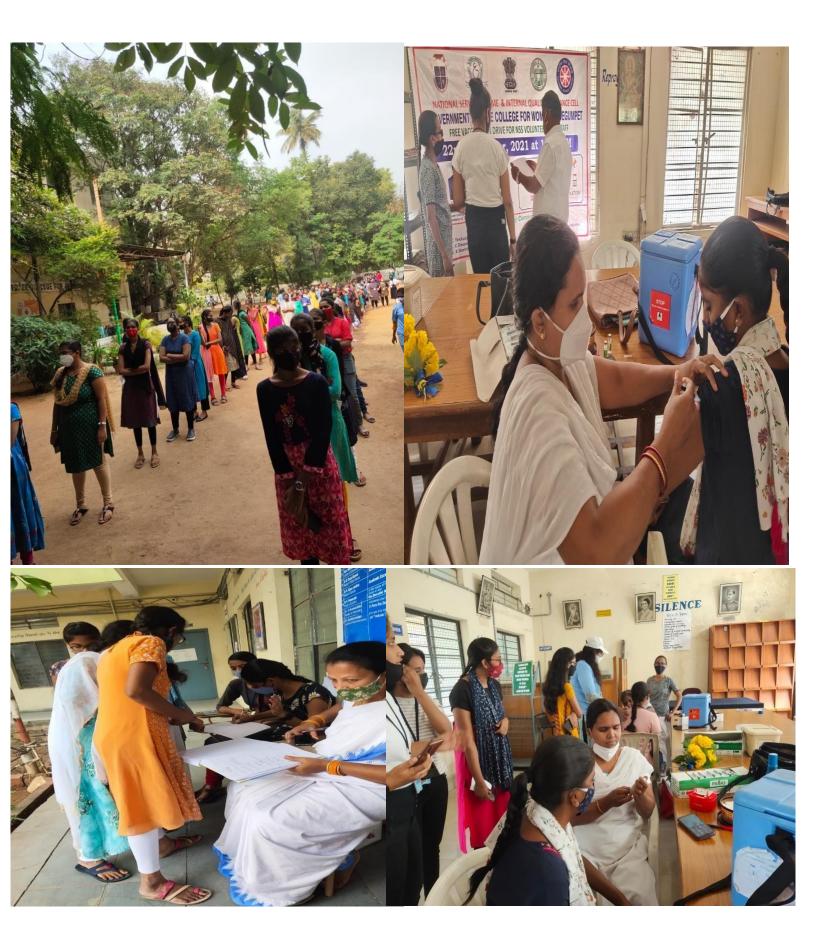

#### **FREE COVID -19 VACCINATION DRIVE-2**

Free Covid-19 Vaccination drive -2 for NSS Volunteers, Students, Faculty, Non teaching Staff was conducted on 17th August 2021 at 10:00am by National Service Scheme and IQAC of GDCW(A) Begumpet., OU, Hyderabad. In this program NSS volunteers took active part and made sure that everyone gets their own dose of vaccine. And also created awareness on importance of taking vaccine to

the students. Two types of vaccines were available COVAXIN (ONLY 2ND DOSE) **COVISHIELD (1ST AND 2ND DOSE).** 

President of programme:Dr.k.Padmavathi (Principal and NSS Chairperson , GDCW, Begumpet).

#### **Organisers:**

Dr. K. Venkateshwarulu NSS P. O Unit-1 Smt. C. Uma Maheshwari NSS P. O Unit-2 Smt. K. SarithaRani NSS P. O Unit -3

Dr. A. Madhuri NSS P.O.Unit-4

Date: 22-11-2021

#### Venue:GDCW (A),Begumpet.

#### No.of Students attended:92

0 o,

మహిళా కాలేజీలో ఉచిత వ్యాక్సినేషన్ డ్రైవ్

- Э 5 సనత్నగర్: బేగంపేటలోని ప్రభుత్వ మహిళా కళాశా
- లలో మంగళవారం ఉచిత వ్యాక్సినేషన్ డైవ్ నిర్వ హించారు. కళాశాల ఎన్ఎస్ఎస్, ఐక్యూఏసీ ఆధ్వర్యంలో నిర్వహించిన ఈ కార్యక్రమంలో 250 మంది విద్యార్థిసులకు కోవిషీల్ల్ వ్యాక్సిస్ ఇచ్చారు. ఉస్మానియా వర్నిటీ యూజీసీ అపైర్స్ డీస్ ఆచార్య జి.మల్లేశం, బేగంపేట కారొంరేటర్ టి.మహేశ్వరిశ్రీ C హరిలు అతిథులుగా హాజరై వ్యాక్సినేషన్ డ్రెష్ను 0