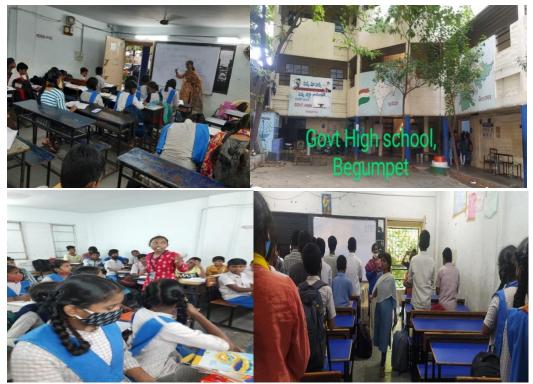

#### REACH THE UNREACH(CORP)

Out Reach Program(CORP) is conducted by the Dept. of English to impart and improve language skills to the unreached and unprivileged masses of the society.

Govt. High School, Begumpet -2 has been chosen to interact with the students. The Headmaster of the High School, Begumpet was kind enough to give permission to start interactive sessions with wards of  $7^{\text{th}} \& 8^{\text{th}}$  classes.

Self- Introduction, Functional Grammar Teaching Item, spellings, vocabulary, (reading and writing exercises) are imparted to the students. The pupils, though unprivileged or may be in impoverished background, they were very fastidious. Those are the thrilling moments of this programme (CORP).

#### PRINCIPAL GDCW, BEGUMPET.

The activities are resumed to render CORP activities from 2<sup>nd</sup> November 2021. Department of English of GDCW Begumpet extended the community outreach programs with the support of the Principal Dr. Padmavathi garu. The Head Master of Government High School, Begumpet accepted to continue the services with a large heart. English department lecturers, with few student-teachers have conducted variety of activities; pair work, group work and an extension lecture.

The students were so receptive to the mentoring of the lecturers and the student teachers. To improve their dictionary skills students were give Dictionaries and Thesaurus to perform a number of activities in groups as well as in pairs. Speaking skills also were taken up to reading aloud in the class. Some story charts also were displayed to identify grammar items like noun, verb etc.It was really a novel experience to the lecturers, the teachers and the students also. All of us enjoyed these activities