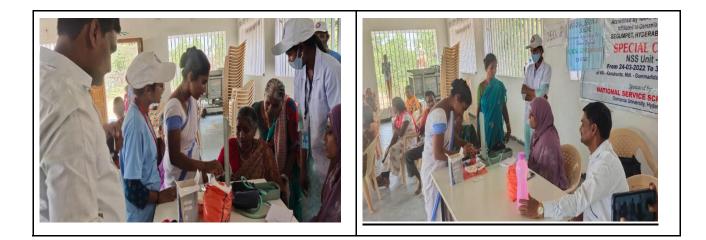

#### MEDICAL CAMP IN KANUKUNTA VILLAGE

Date: 28-03-2022 Activity: Medical camp

**Medical Camp**: The Medical council of the camp consisted of **Dr.Aneesa Samreen** (MBBS -Medical officer), and Navaneetha – Asha worker (Staff Nurse).

The medical camp started with a general check-up along with the basic tests like B.P Test, Sugar test, and weight check-up. The Asha group workers also took the initiative to take part and help in the medical camp and cooperated with the NSS Volunteers. After the general checkup, and basic tests, medicines were prescribed accordingly. Volunteers were involved in weight check-ups and sent the patients according to their token numbers.71 Patients have attended the medical health check-up. The camp ended on a peaceful note.