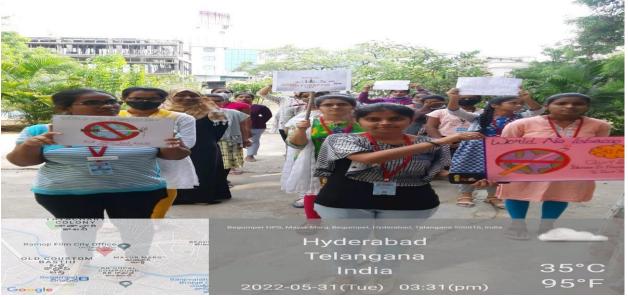

## Government Degree College for Women, Begumpet Health Club Dept . of Biotechnology and Dept.of Zoology Awareness on Anti Tobacco Day Dt.3105-2022

This yearly celebration informs the public on the dangers of using tobacco, the business practices of tobacco companies, what WHO is doing to fight the tobacco epidemic, and what people around the world can do to claim their right to health and healthy living and to protect future generations.

In view of anti-tobacco day, the Government degree college for women,Begumpet Health club in collaboration with Dept.of Zoology, NCC and NSS has organized a rally with placards against tobacco usage.The rally was taken up from college to nearby local area. Students participated enthusiastically by holding placards and explaining the hazards caused by the use of tobacco.