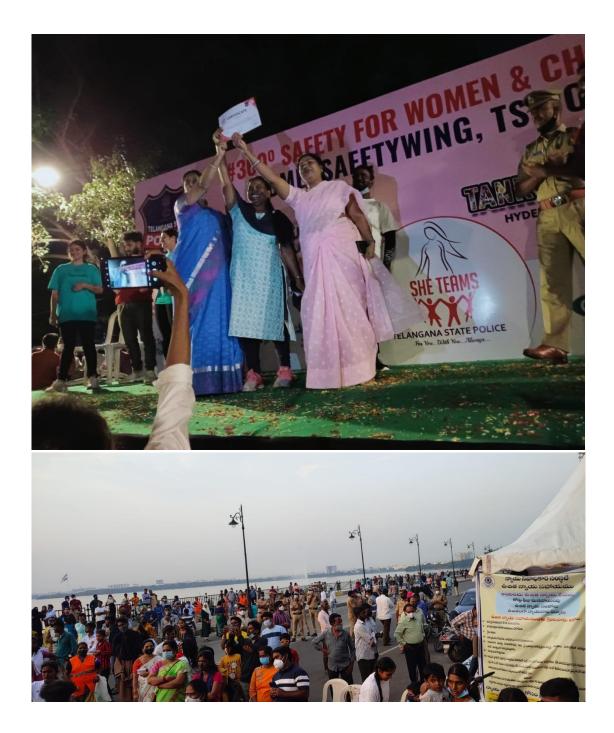

#### SELF DEFENCE PROGRAM - TELANGANA POLICE Dt.24-10-2021

On the occasion of 7th Anniversary of SHE TEAMS, Telangana Police, initiated by the students from various groups of Govt. Degree college for Women, Begumpet participated in the Self Defense program at Tankbund, Hyderabad. Students were trained by the Mr. Devender, self defence trainer and coordinator for SHE TEAMS, Telangana state Police. The program was organized Women Empowerment Cell in collaboration with Physical Department and Journalism Department under the guidance of honourable Principal, Dr. K. Padmavathi and Women Empowerment Committee, Convener Dr. P.S.Rajani and the members Dr.K Praneetha, Mrs.Shilpa vally, PD, Dr. Kamala and Dr. Madhuri. The program was started with classical dance by Sathvika, BA III year and followed by Zumba dance .Later students presented self defence feats and it was air rock performance. Then after our students presented skit on sexual harassment on women in the society and how to get rid and protect themselves through self defence. This program was appreciated by all and specially by City Civil Court Judge Honourable judge Muralimohan sir and SHE TEAM