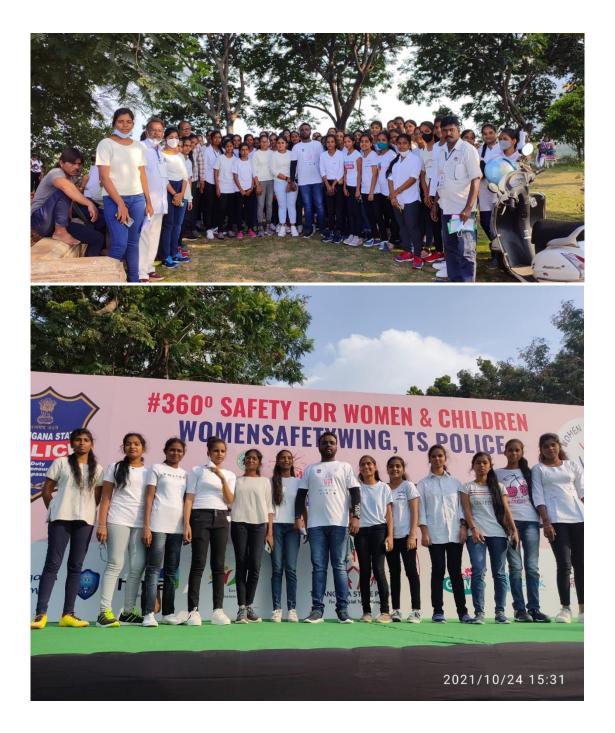

#### SELF DEFENCE PROGRAM - TELANGANA POLICE Dt.24-10-2021

On the occasion of 7th Anniversary of SHE TEAMS, Telangana Police, initiated by the students from various groups of Govt. Degree college for Women, Begumpet participated in the Self Defense program at Tankbund, Hyderabad. Students were trained by the Mr. Devender, self defence trainer and coordinator for SHE TEAMS, Telangana state Police. The program was organized Women Empowerment Cell in collaboration with Physical Department and Journalism Department under the guidance of honourable Principal, Dr. K. Padmavathi and Women Empowerment Committee, Convener Dr. P.S.Rajani and the members Dr.K Praneetha, Mrs.Shilpa vally, PD, Dr. Kamala and Dr. Madhuri. The program was started with classical dance by Sathvika, BA III year and followed by Zumba dance .Later students presented self defence feats and it was air rock performance. Then after our students presented skit on sexual harassment on women in the society and how to get rid and protect themselves through self defence. This program was appreciated by all and specially by City Civil Court Judge Honourable judge Muralimohan sir and SHE TEAM