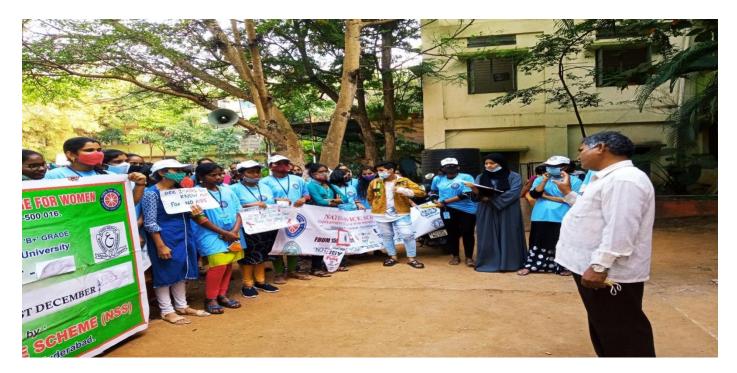

In which NSS volunteers actively took part involunteering and it made a grand success.

The main agenda of volunteers and the organizers was to make college fully vaccinated place to live in and then a district to state and a country.

Vaccines which were available:

COViSHIELD(1<sup>st</sup>and2nddose)COVAXIN(only2 nddose). Chief Guest:Dr.K.Padmavati garu(Principal and Chairperson of NSS,GDCW Begumpet.)

**Organizers:** 

Dr. K. Venkateshwarulu sir Unit-1Smt. C. Uma Maheshwari Unit-2Smt. Dr. K. Saritha Rani Unit -3Dr. A.MadhiriUnit-4 Dr.A.AnnieSheronIQAC.