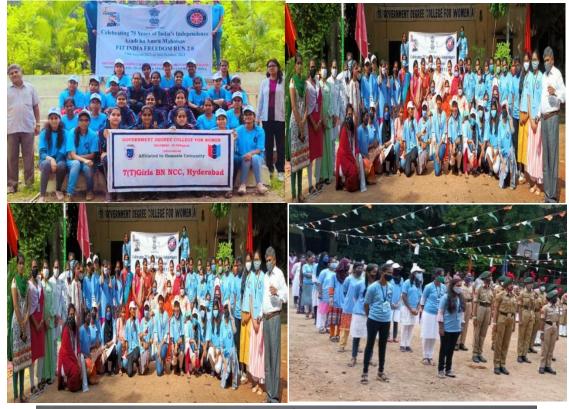

#### **FREEDOM RUN**

Fit India Mission in its endeavour to promote fitness and creating awareness amongst countrymen keeps coming with innovating fitness campaigns to indulge people in fitness activities. Fit India Mission converges with Swachh Bharat Abhiyan with Fit India Plog Run where fitness meets Swatchhta in a form of engaging fun-loving exercise is now entailed in Fit India Freedom Run culminating where we discover a litter free clean surroundings while running Fit India Freedom Run was conceived in 2020 when the entire nation started following social distancing in a 'new normal' lifestyle, so as to keep the imperative need of fitness active even while following the social distancing norms. The campaign's objective is to encourage fitness and help us all to get freedom from obesity, laziness, stress, anxiety, diseases etc. The Fit India Freedom Run is yet another endeavour to strengthen the Fit Indian Movement and involve citizens to embrace fitness as a way of life. Participants will be allowed to run at their own place and at their own pace at a time convenient to them during campaign period. The concept behind this run is that "It can be run at anytime and anywhere!

Till date two editions of the campaign have been held in 2020 and 2021 respectively and the campaign has seen tremendous support from various stakeholders such as government, private organizations and individuals from all walks of life and demographics making it a truly people's campaign. This year, Fit India Mission has decided to organize the 3rd edition i.e. Fit India Freedom Run 3.0 from 2nd October to 31stOctober 2022 under Azadi Ka Amrit Mahotsav (AKAM) initiative. Citizens will be urged to inculcate 30 minutes of physical fitness in any form, celebrate achievements of active lifestyle and make a resolve to remain fit on the grand occasion of India's 75th Independence year completioni.e. "Azadi ke 75 saal, fitness rahe bemisaal".The campaign will kick-off with a Plog Run on 2nd October 2021 to celebrate Mahatma Gandhi's birth anniversary followed by running events for the remainder of the campaign i.e., till 31st October 2021.

On the account of Freedom Run event, NSS volunteers have participated on 14<sup>th</sup> August 2021 organized by NSS cell, Osmania University. In this program around 26 volunteers from each unit have participated. Program started at 7am and all the volunteers have run for the distance of 1.5 km around college premises.

#### **Organizers:**

Unit 1 PO - Dr. K. VenkateshwarluUnit 2 PO - Smt.C. Uma Maheshwari Unit 3 PO – Smt. K.Saritha Rani -3 Unit 4 PO - Dr. A. Madhuri

FREEDOM RUN

| SL.NO  | NAME OF THE VOLUNTEER     | CLASS      | YEAR       |
|--------|---------------------------|------------|------------|
| 7      | K Srujana                 | Bsc (Mpcs) | 1st yr     |
|        | B.Maheshwari              | BSC mscs   | 3rd yr     |
|        | Thangedapally manoja      | Bsc .mpcs  | 1st yr     |
|        | P.Yamuna                  | Bsc mccs   | 3rd yr     |
|        | RAkhila                   | BSC mpsc   | 1st yr     |
|        | Boodidha keerthana        | BSC.MPCS   | 1st yr     |
| 7      | R.Madhavi                 | Bsc mpcs   | 3rd yr     |
|        | 8 Kaleru Sravya           | BTBC       | 1st yr     |
|        | KATKAM VARSHA             | Bsc MbCBt  | 2nd yr     |
| 10     | Keerthana T               | Bsc btzc   | 3rd yr     |
|        | Konduru Ruchitha          | Bsc(AnZC)  | 1st yr     |
|        | Kummari Snehalatha        | BZC        | 2nd yr     |
|        | Kuncham Shravani          | ANZPSY     | 1st yr     |
|        | Lawadiyawath Devi Priya   | BSC(CABZ)  | 3rd yr     |
|        | Bedhadi lavanya           | BA         | 2ND YR     |
|        | Begari.manjula            | BA         | 2nd year   |
|        | Belde sravani gupta       | BA         | 2nd year   |
|        | Bogi Dharani              | BA         | 1st year   |
|        | Bommapala sravani         | BA         | 2nd year   |
|        | c.sai chandrika           | BA         | 3rd year   |
|        | Sumithra                  | BBA        | 1YEAR      |
|        | M. Lalitha                | B.Com      | 2nd year   |
|        | k.Anusha                  | B.Com      | 2nd year   |
|        | POOJA                     | B.com tax  | 1 year     |
| 121.01 | A DELA DAL DEVELOPMENT OF | BBA        | 3rd year   |
|        | Ravali                    | B.Com      | 3rd year   |
| 26     | Sana                      | 0.0011     | Jerra Jean |