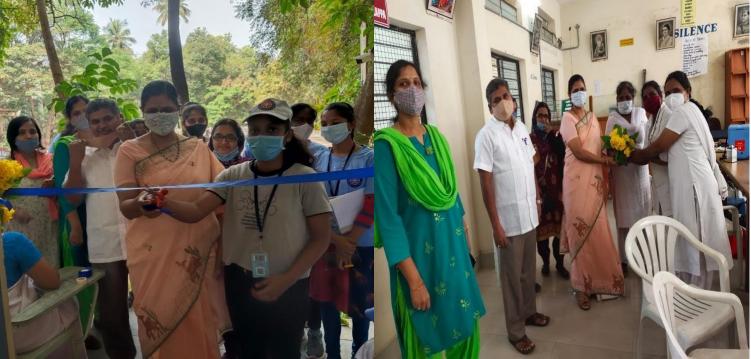

#### DATE:14-12-2021

FREECOVID -19VACCINATIONDRIVEwasheldat GDCW,Begumpet which was conducted by National Service Scheme and IQAC GDCW,Begumpet,for all the students,teaching staff,volunteers of GDCW(A)Begumpet.

In which NSS volunteers actively took part involunteering and it made a grand success.

The main agenda of volunteers and the organizers was to make college fully vaccinated place to live in and then a district to state and a country.

Vaccines which were available:

COViSHIELD(1<sup>st</sup>and2nddose)COVAXIN(only2 nddose). Chief Guest:Dr.K.Padmavati garu(Principal and Chairperson of NSS,GDCW Begumpet.)

**Organizers:** 

Dr. K. Venkateshwarulu sir Unit-1Smt. C. Uma Maheshwari Unit-2Smt. Dr. K. Saritha Rani Unit -3Dr. A.MadhiriUnit-4 Dr.A.AnnieSheronIQAC.