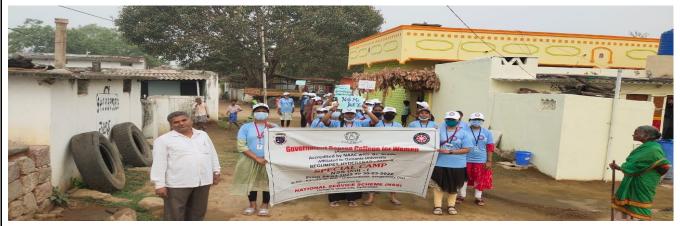

#### MEDICAL CAMP IN KANUKUNTA VILLAGE

Date: 28-03-2022 Activity: Medical camp

**Medical Camp**: The Medical council of the camp consisted of **Dr.Aneesa Samreen** (MBBS -Medical officer), and Navaneetha – Asha worker (Staff Nurse).

The medical camp started with a general check-up along with the basic tests like B.P Test, Sugar test, and weight check-up. The Asha group workers also took the initiative to take part and help in the medical camp and cooperated with the NSS Volunteers. After the general checkup, and basic tests, medicines were prescribed accordingly. Volunteers were involved in weight check-ups and sent the patients according to their token numbers.71 Patients have attended the medical health check-up. The camp ended on a peaceful note.