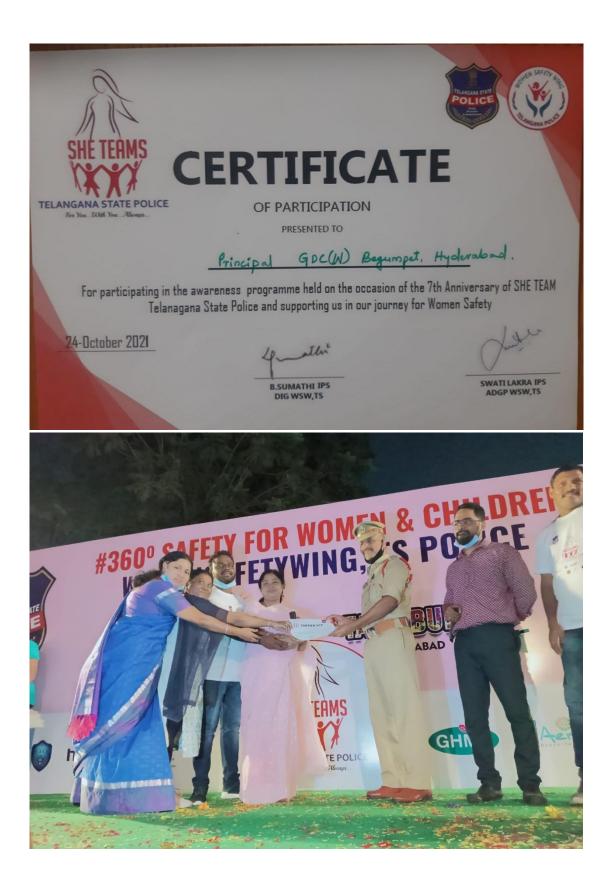

#### SELF DEFENCE PROGRAM - TELANGANA POLICE Dt.24-10-2021

On the occasion of 7th Anniversary of SHE TEAMS, Telangana Police, initiated by the students from various groups of Govt. Degree college for Women, Begumpet participated in the Self Defense program at Tankbund, Hyderabad. Students were trained by the Mr. Devender, self defence trainer and coordinator for SHE TEAMS, Telangana state Police. The program was organized Women Empowerment Cell in collaboration with Physical Department and Journalism Department under the guidance of honourable Principal, Dr. K. Padmavathi and Women Empowerment Committee, Convener Dr. P.S.Rajani and the members Dr.K Praneetha, Mrs.Shilpa vally, PD, Dr. Kamala and Dr. Madhuri. The program was started with classical dance by Sathvika, BA III year and followed by Zumba dance .Later students presented self defence feats and it was air rock performance. Then after our students presented skit on sexual harassment on women in the society and how to get rid and protect themselves through self defence. This program was appreciated by all and specially by City Civil Court Judge Honourable judge Muralimohan sir and SHE TEAM