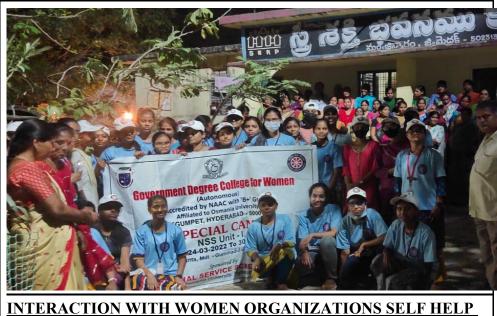

#### AWARENESS ON WOMEN'S HEALTH - STHREE SHAKTHI

#### Activity: Awareness program on women's health at Sthree Shakthi Bhavan.

In the Evening time, we visited *stree shakthi bhawan* where most of the women of kanukunta village joined us. Awareness was created among the women representatives of the village by volunteers. We discussed many things with them and created awareness about the most affecting cancers in women i.e, cervical and breast cancers, their preventive measures, identification, and cure and also discussed about menstruation, women trafficking, women empowerment etc.. We also insisted all the women raise their voices against smoking and Alcohol consumption. We got a positive response that they would definitely raise their voice to ban all the liquor shops in the village. This session also dealt with healthy nutrition food, which is the quantity and quality of food to be taken daily to lead a healthy life.

INTERACTION WITH WOMEN ORGANIZATIONS SELF HELP GROUPS