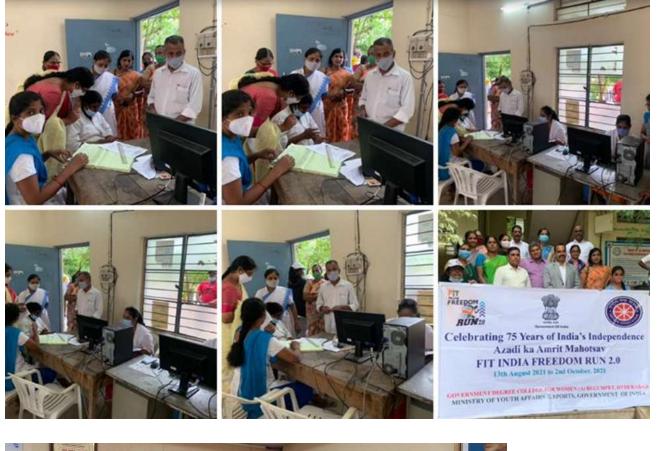

Free Covid -19, Vaccination Drive -1 for NSS Volunteers, Students and Staff was conducted on 17 th August 2021 at 10:00am by National Service Scheme and IQAC of GDCW. Begumpet, OU Hyderabad. In which NSS volunteers actively took part and has created awareness on importance of taking vaccine to the students. In this drive, around 650 persons were benefitted.

#### **FREEDOM RUN**

Fit India Mission in its endeavour to promote fitness and creating awareness amongst countrymen keeps coming with innovating fitness campaigns to indulge people in fitness activities. Fit India Mission converges with Swachh Bharat Abhiyan with Fit India Plog Run where fitness meets Swatchhta in a form of engaging fun-loving exercise is now entailed in Fit India Freedom Run culminating where we discover a litter free clean surroundings while running Fit India Freedom Run was conceived in 2020 when the entire nation started following social distancing in a 'new normal' lifestyle, so as to keep the imperative need of fitness active even while following the social distancing norms. The campaign's objective is to encourage fitness and help us all to get freedom from obesity, laziness, stress, anxiety, diseases etc. The Fit India Freedom Run is yet another endeavour to strengthen the Fit Indian Movement and involve citizens to embrace fitness as a way of life. Participants will be allowed to run at their own place and at their own pace at a time convenient to them during campaign period. The concept behind this run is that "It can be run at anytime and anywhere!

Till date two editions of the campaign have been held in 2020 and 2021 respectively and the campaign has seen tremendous support from various stakeholders such as government, private organizations and individuals from all walks of life and demographics making it a truly people's campaign. This year, Fit India Mission has decided to organize the 3rd edition i.e. Fit India Freedom Run 3.0 from 2nd October to 31stOctober 2022 under Azadi Ka Amrit Mahotsav (AKAM) initiative. Citizens will be urged to inculcate 30 minutes of physical fitness in any form, celebrate achievements of active lifestyle and make a resolve to remain fit on the grand occasion of India's 75th Independence year completioni.e. "Azadi ke 75 saal, fitness rahe bemisaal".The campaign will kick-off with a Plog Run on 2nd October 2021 to celebrate Mahatma Gandhi's birth anniversary followed by running events for the remainder of the campaign i.e., till 31st October 2021.

On the account of Freedom Run event, NSS volunteers have participated on 14<sup>th</sup> August 2021 organized by NSS cell, Osmania University. In this program around 26 volunteers from each unit have participated. Program started at 7am and all the volunteers have run for the distance of 1.5 km around college premises.