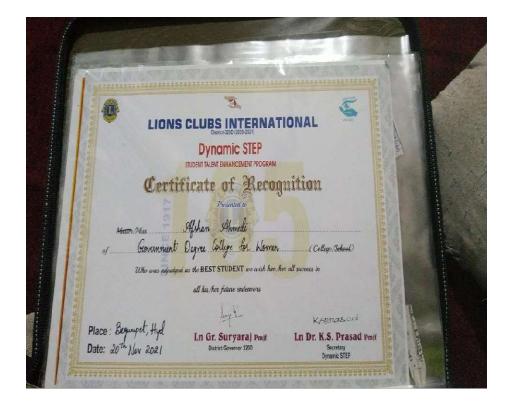

| S. Soumya.       |

PRINCIPAL Govt. Degree College for Women Begumpet, Hyderabad.

## Government Degree College for Women, Begumpet STUDENT SELF DEFENCE CAMPAIGN Dt.5-11-2021 to 7-11-2021



Afshan Ahmedi (SHE Team Member) ,BSC (BtZC)III year along with Devender and team (National Coach in Taekwondo and Coordinator SHE Team ) have started a campaign of promoting Self Defence in every platform under the Guidance of B.Sumathi madam,IPC SHE TEAM Telangana State,Lakdikapul. Her first Campaign was in Zikra High School Somagiguda , it was a 3 days campaign where she showed about the importance of self defence to girls and taught them the skills and tricks to use it whenever it is necessary . They successfully completed the 3 days campaign and they were perfect in all the moves





STUDENT - SEIF DEFENCE CAMPAIGN de- 5-11-21 to 7.11.21 Signature Student Name Poll No. Group SINO Afehand Afshan Ahmedi Bt\*c 1. 108519489001 ANZC M. Poreethi 2. 108519340012 **PRINCIPAL** Govt. Degree College for Women Begumpet, Hyderabad.

# Government Degree College for Women, Begumpet Women Empowerment Cell SELF DEFENCE PROGRAM SHORT FILM VIDEO SHOOT Dt.05-11-2021 REPORT

By the instructions from SHE TEAM, Telangana state, Students of GDCW Begumpet have started this self defence campaign under the guidance of Devender sir (National coach of Taekwondo and Coordinator SHE Team). We have recorded a video shoot near the Begumpet bus stand, opposite to the college regarding Sexual harassment on girls while they

were waiting for the bus and how can we face it and also how to approach SHE