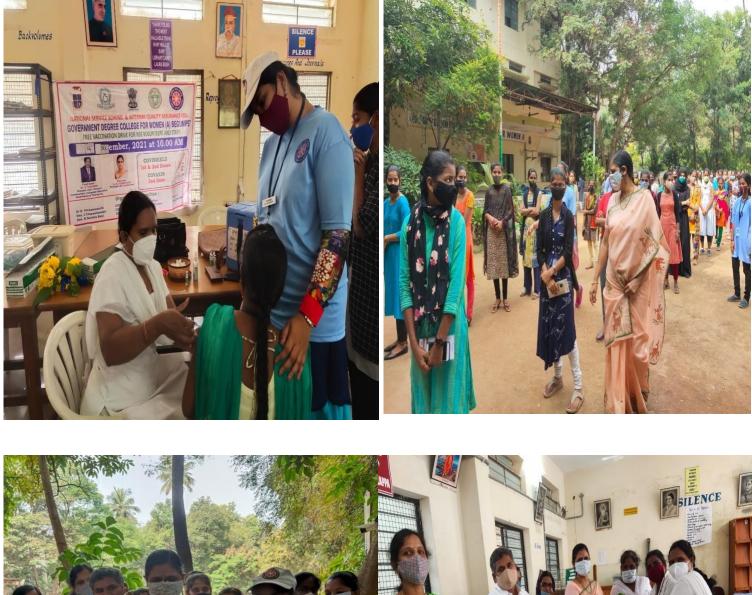

#### DATE:14-12-2021

FREECOVID -19VACCINATIONDRIVEwasheldat GDCW,Begumpet which was conducted by National Service Scheme and IQAC GDCW,Begumpet,for all the students,teaching staff,volunteers of GDCW(A)Begumpet.

In which NSS volunteers actively took part involunteering and it made a grand success.

The main agenda of volunteers and the organizers was to make college fully vaccinated place to live in and then a district to state and a country.

Vaccines which were available:

COViSHIELD(1<sup>st</sup>and2nddose)COVAXIN(only2 nddose). Chief Guest:Dr.K.Padmavati garu(Principal and Chairperson of NSS,GDCW Begumpet.)

**Organizers:** 

Dr. K. Venkateshwarulu sir Unit-1Smt. C. Uma Maheshwari Unit-2Smt. Dr. K. Saritha Rani Unit -3Dr. A.MadhiriUnit-4 Dr.A.AnnieSheronIQAC.