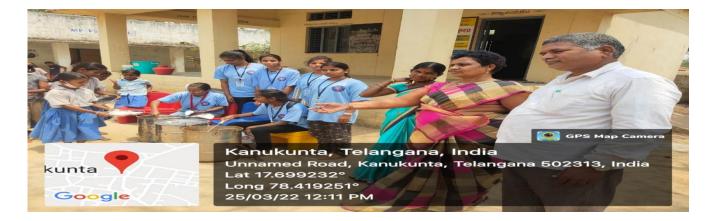

#### AWARENESS PROGRAM ON CLEAN AND GREEN AND SAVE WATER IN KANUKUNTA VILLAGE

**Date :** 25-03-2022

Activity: 1 )NSS rally throughout the village.

2)Visiting Government Primary School.

We have conducted a NSS rally from Gram Panchayath throughout the village. The time of starting is 7am with slogans related to girl child education, Environmentalprotection, NO PLASTIC, Save water.

RALLY ON AWARENESS CLEAN AND GREEN AND SAVE WATER ETC.

We visited the local Primary School and first we made children play, sing, dance and Rhymes in order to bring attention and interest. Later we made them learn Prayer song and then we discussed with them about health and hygiene, good habits to be followed, the importance of sports and physical education, tree plantation and water-saving. Next we instructed and explained about Neatness and to keep & wear uniform neatly with pictorial representation through charts for better understanding. Then Volunteers served the food to the children in the lunch recess.