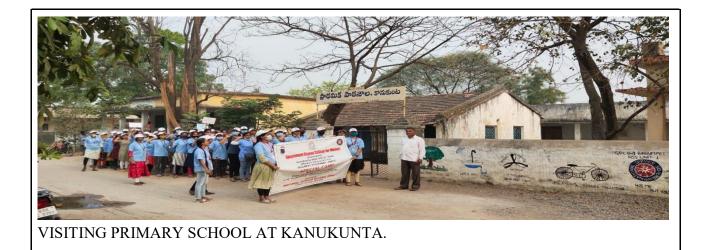

#### AWARENESS PROGRAM ON CLEAN AND GREEN AND SAVE WATER IN KANUKUNTA VILLAGE

**Date :** 25-03-2022

Activity: 1 )NSS rally throughout the village.

2)Visiting Government Primary School.

We have conducted a NSS rally from Gram Panchayath throughout the village. The time of starting is 7am with slogans related to girl child education, Environmentalprotection, NO PLASTIC, Save water.

RALLY ON AWARENESS CLEAN AND GREEN AND SAVE WATER ETC.

We visited the local Primary School and first we made children play, sing, dance and Rhymes in order to bring attention and interest. Later we made them learn Prayer song and then we discussed with them about health and hygiene, good habits to be followed, the importance of sports and physical education, tree plantation and water-saving. Next we instructed and explained about Neatness and to keep & wear uniform neatly with pictorial representation through charts for better understanding. Then Volunteers served the food to the children in the lunch recess.